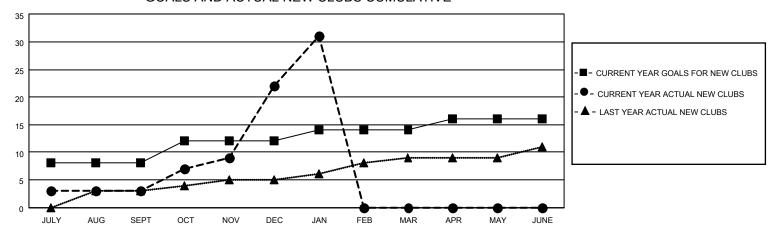

## GOALS AND ACTUAL NEW CLUBS CUMULATIVE

## MONTHLY MEMBERSHIP PROGRESS REPORT

LOCATION INDIA District 324A6 Results as of: 1/31/2021

| Clubs         |               |             |               | Members               |                         |                         |                                                    |  |
|---------------|---------------|-------------|---------------|-----------------------|-------------------------|-------------------------|----------------------------------------------------|--|
|               | RESULTS FOR   | R 2020-2021 |               | RESULTS FOR 2020-2021 |                         |                         |                                                    |  |
| QUARTER       | NEW CLUB GOAL | NEW CLUBS   | DROPPED CLUBS | QUARTER MEM           | IBER GROWTH NET<br>GOAL | MEMBER GROWTH<br>ACTUAL | DROPPED<br>MEMBERS ACTUAL<br>(including transfers) |  |
| JULY/AUG/SEPT | 8             | 3           | 0             | JULY/AUG/SEPT         | 50                      | 513                     | 81                                                 |  |
| OCT/NOV/DEC   | 4             | 19          | 0             | OCT/NOV/DEC           | 25                      | 768                     | 400                                                |  |
| JAN/FEB/MAR   | 2             | 9           | 0             | JAN/FEB/MAR           | 25                      | 216                     | 9                                                  |  |
| APR/MAY/JUNE  | 2             | 0           | 0             | APR/MAY/JUNE          | 25                      | 0                       | 0                                                  |  |