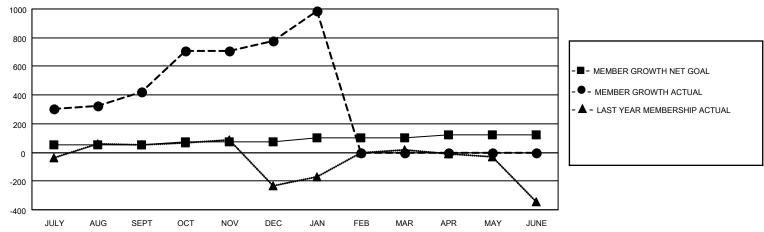

## GOALS AND ACTUAL MEMBERS CUMULATIVE

| DROPPED CLUBS: 0 |     | 131 CLUBS OF 178 ADDED 1 OR MORE | GENDER DISTRIBUTION             |                |       |
|------------------|-----|----------------------------------|---------------------------------|----------------|-------|
|                  |     | NEW MEMBERS                      | MALE                            | 3,938 (68.32%) |       |
|                  |     |                                  | FEMALE                          | 1,826 (31.68%) |       |
| DROPPED MEMBERS  |     |                                  |                                 | ,              |       |
| DECEASED         | 8   | CLICK HERE FOR CUMULATIVE        | TOTAL FAMILY UNIT MEMBERS       |                | 3,600 |
| CLUB CANCELLED   | 0   | MEMBERSHIP DATA                  |                                 |                | 0.450 |
| OTHER 482        |     |                                  | FAMILY MEMBERS PAYING HALF DUES |                | 2,153 |
| TOTAL            | 490 |                                  | DOLO                            |                |       |

## MONTHLY MEMBERSHIP PROGRESS REPORT

LOCATION INDIA District 324A6 Results as of: 1/31/2021

| Clubs         |               |             |               | Members               |                         |                         |                                                    |  |
|---------------|---------------|-------------|---------------|-----------------------|-------------------------|-------------------------|----------------------------------------------------|--|
|               | RESULTS FOR   | R 2020-2021 |               | RESULTS FOR 2020-2021 |                         |                         |                                                    |  |
| QUARTER       | NEW CLUB GOAL | NEW CLUBS   | DROPPED CLUBS | QUARTER MEM           | IBER GROWTH NET<br>GOAL | MEMBER GROWTH<br>ACTUAL | DROPPED<br>MEMBERS ACTUAL<br>(including transfers) |  |
| JULY/AUG/SEPT | 8             | 3           | 0             | JULY/AUG/SEPT         | 50                      | 513                     | 81                                                 |  |
| OCT/NOV/DEC   | 4             | 19          | 0             | OCT/NOV/DEC           | 25                      | 768                     | 400                                                |  |
| JAN/FEB/MAR   | 2             | 9           | 0             | JAN/FEB/MAR           | 25                      | 216                     | 9                                                  |  |
| APR/MAY/JUNE  | 2             | 0           | 0             | APR/MAY/JUNE          | 25                      | 0                       | 0                                                  |  |